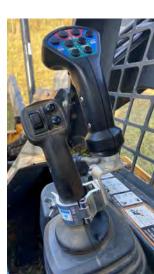

itions.



## **Skid Steer Tree Spade**

| SPECIFICATIONS                | MODEL 44ST   |
|-------------------------------|--------------|
| Nominal Tree Trunk Diameter   | 1" – 4"      |
| Root Ball Width               | 44"          |
| Root Ball Depth               | 28"          |
| Root Ball Weight              | 1,100 lbs    |
| Machine Weight                | 2,400 lbs    |
| Blade Tower Height            | 65"          |
| Gate Opening                  | 21"          |
| Opening Width                 | 106"         |
| Number of Spades              | 4            |
| Hydraulic Gate Lock           | $\checkmark$ |
| Adjustable Mechanical Pads    | ✓            |
| Spade Material                | AR400        |
| Drive System<br>(Minimum GPM) | 10 – 16      |



Highlight Feature





Standard Wireless Remote