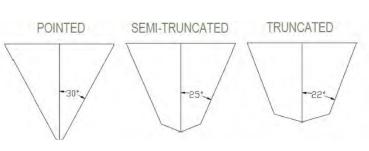

## **Features**

- Up to 4" Tree Diameter
- Hydraulic Gate Lock
- Root Ball weight 1,200 lbs
- Standard Wireless Remote
- Drive System 10-16
- Blade Material 1/4" Cold Formed AR400
- Avaliable in truncated, semi-truncated, and pointed machines.

## **Features**

- Up to 4" Tree Diameter
- Hydraulic Gate Lock
- Root Ball weight 1,100 lbs
- Standard Wireless Remote or Optional Cable Controls
- Drive System 10-16
- Blade Material 1/4" Cold Formed AR400
- Available in Truncated, Semi-Truncated, and Pointed Machines.