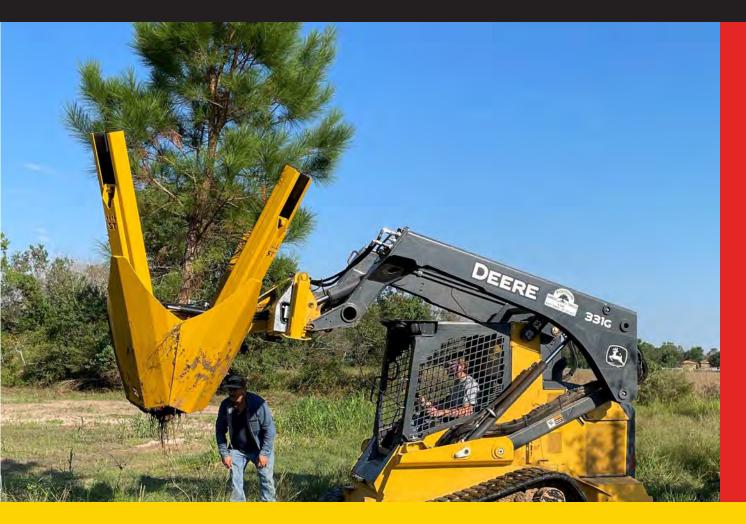

The Model 44ST skid steer tree spade moves trees 1" to 4" in diameter and is designed for prepared ground nursery digging that fits a myriad of skid steer loaders; comes complete with electric valve bank and wireless remote control.

## **Skid Steer Tree Spade**

| SPECIFICATIONS                | MODEL 44ST   |
|-------------------------------|--------------|
| Nominal Tree Trunk Diameter   | 1" – 4"      |
| Root Ball Width               | 44"          |
| Root Ball Depth               | 28"          |
| Root Ball Weight              | 1,100 lbs    |
| Machine Weight                | 2,400 lbs    |
| Blade Tower Height            | 65"          |
| Gate Opening                  | 21"          |
| Opening Width                 | 106"         |
| Number of Spades              | 4            |
| Hydraulic Gate Lock           | $\checkmark$ |
| Adjustable Mechanical Pads    | ✓            |
| Spade Material                | AR400        |
| Drive System<br>(Minimum GPM) | 10 – 16      |