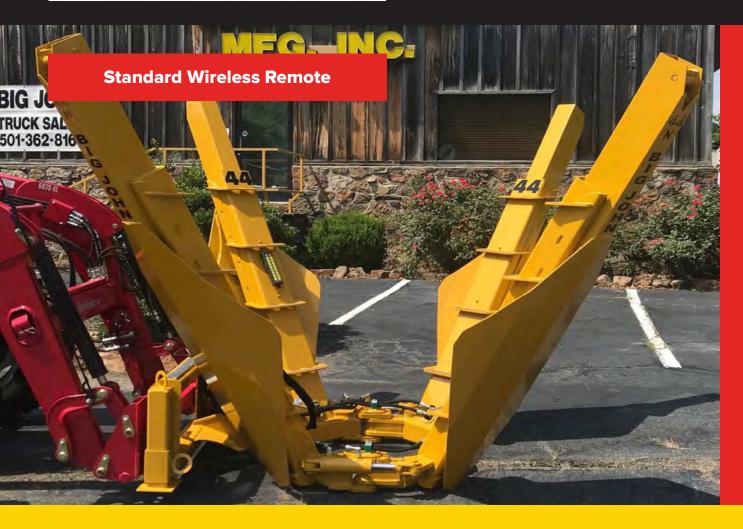

## **Features**

- Up to 4" Tree Diameter
- Hydraulic Gate Lock
- Root Ball weight 1,200 lbs
- Standard Wireless Remote
- Drive System 10-16
- Blade Material 1/4" Cold Formed AR400
- Avaliable in truncated, semi-truncated, and pointed machines.

The Model 44 skid steer tree spade moves trees 1" to 4" in diameter and is designed for prepared ground nursery digging that fits a myriad of skid steer loaders; comes complete with electric valve bank and wireless remote control.

## **Skid Steer Tree Spade**

| SPECIFICATIONS                | MODEL 44  |
|-------------------------------|-----------|
| Nominal Tree Trunk Diameter   | 1" — 4"   |
| Root Ball Width               | 44"       |
| Root Ball Depth               | 36"       |
| Root Ball Weight              | 1,200 lbs |
| Total Machine Weight          | 2,100 lbs |
| Blade Tower Height            | 83"       |
| Gate Opening                  | 24"       |
| Opening Width                 | 96"       |
| Number of Spades              | 4         |
| Hydraulic Gate Lock           | ✓         |
| Adjustable Mechanical Pads    | ✓         |
| Spade Material                | AR400     |
| Drive System<br>(minimum GPM) | 10 – 16   |