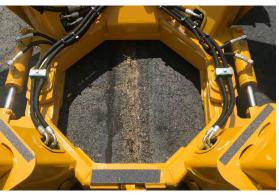

## **Features**

- Up to 4" Tree Diameter
- Hydraulic Gate Lock
- Root Ball weight 1,200 lbs
- Standard Wireless Remote
- Drive System 10-16
- Blade Material 1/4" Cold Formed AR400
- Avaliable in truncated, semi-truncated, and pointed machines.

## **Features**

- Up to 4" Tree Diameter
- Hydraulic Gate Lock
- Root Ball weight 1,100 lbs
- Standard Wireless Remote or Optional Cable Controls
- Drive System 10-16
- Blade Material 1/4" Cold Formed AR400
- Available in Truncated, Semi-Truncated, and Pointed Machines.