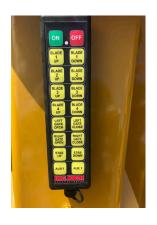

The Model 44 skid steer tree spade moves trees 1" to 4" in diameter and is designed for prepared ground nursery digging that fits a myriad of skid steer loaders; comes complete with electric valve bank and wireless remote control.

Highlight Feature

Standard Wireless Remote